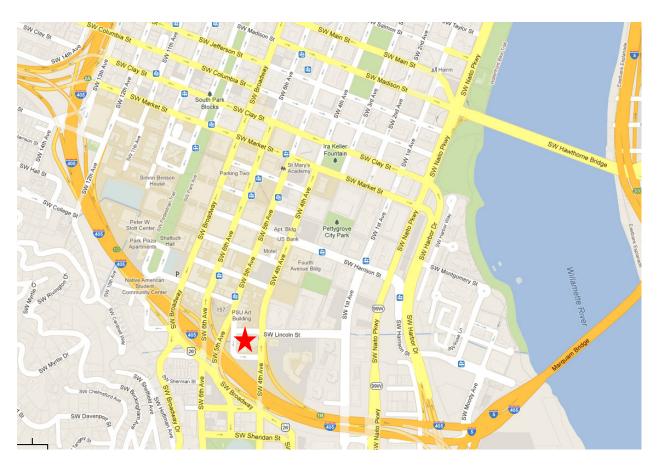

## Directions:

The Science and Education Center is at the corner of SW 5th and SW Lincoln streets at the southern edge of the PSU campus. INR's offices are on the ground floor in suite 140, with the main door accessible from the sidewalk on the NW corner of the building.

The yellow and green MAX line station is across the street to the northwest, and several bus lines are nearby (see https://trimet.org/home/ for full details). Street parking may be available, or see the PSU parking page at https://www.pdx.edu/transportation.